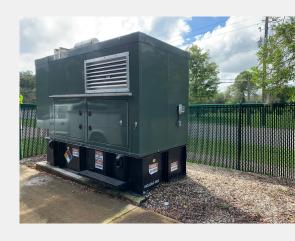

# **Custom Enclosures**

# **Quality, Compliance, Reliability**

- Modular building enclosures
- High velocity hurricane zone (HVHZ) missile-impact design enclosures
- Sound attenuated enclosures
- Critical equipment enclosures

### **Weather Protection**

With available wind load rating greater than 200 mph, internal or external exhaust.

#### **Sound Attenuation**

With multiple sound reduction levels up to and exceeding 40 dB (A)

#### **Colors**

Paint coat available in assorted colors to ensure better coverage and corrosion resistance